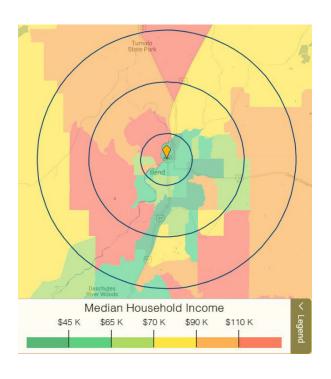

| DEMOGRAPHICS          | 1 Mi. Radius | 3 Mi. Radius | 5 Mi. Radius |
|-----------------------|--------------|--------------|--------------|
| 2020 Population       | 9,828        | 83,727       | 107,608      |
| 2025 Population       | 11,129       | 95,512       | 122,681      |
| Pop. Growth 2010-2020 | 22.24%       | 31.02%       | 30.28%       |
| Pop. Growth 2020-2025 | 13.24%       | 14.08%       | 14.01%       |
| Average Age           | 39.60        | 39.10        | 39.80        |
| Total Households (HH) | 4,528        | 34,812       | 44,144       |
| HH Growth 2020-2025   | 13.18%       | 14.05%       | 13.99%       |
| Median HH Income      | \$64,668     | \$70,428     | \$72,812     |
| Avg. HH Size          | 2.10         | 2.40         | 2.40         |
| Median Home Value     | \$460,572    | \$390,211    | \$397,178    |
| Total Businesses      | 2,014        | 6,569        | 6,973        |
| Total Employees       | 13,426       | 54,896       | 59,241       |