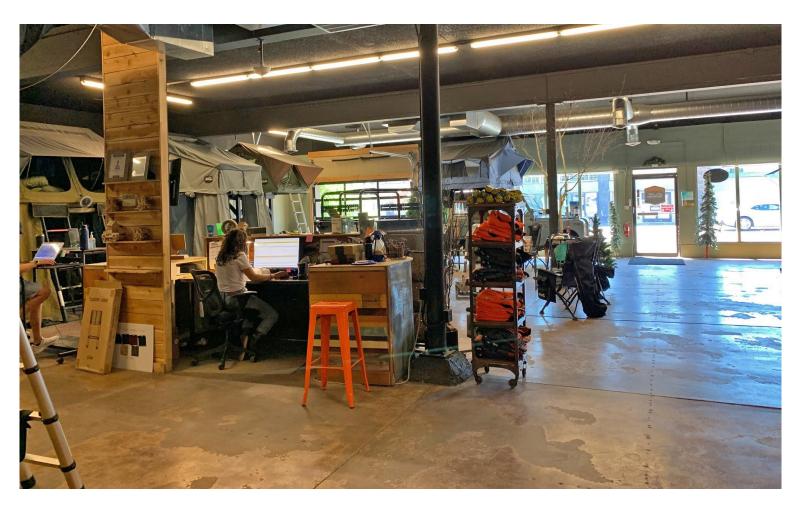

#### **HIGHLIGHTS**

- Excellent downtown location
- Located on high traffic Greenwood Avenue with 19,490 AADT
- Excellent space for retail, creative office, brewery, coffee shop, design showroom, etc.
- Freestanding Building
- Multiple roll up doors

### Freestanding Retail Building | 42 NW Greenwood Ave., Bend, OR 97701