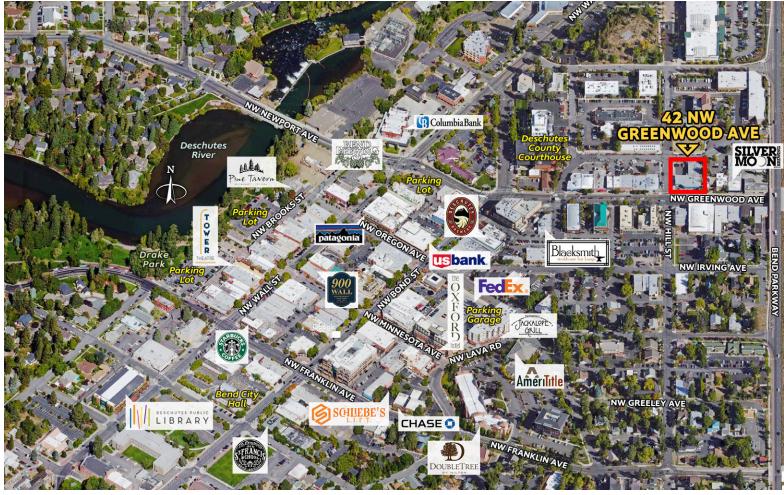

## High Traffic Freestanding Retail Building

42 NW Greenwood Ave., Bend, OR 97701

### Freestanding Retail Building | 42 NW Greenwood Ave., Bend, OR 97701