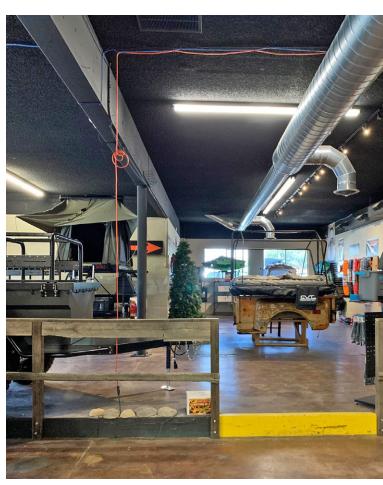

#### **HIGHLIGHTS**

- Excellent downtown location
- Located on high traffic Greenwood Avenue with 19,490 AADT
- Excellent space for retail, creative office, brewery, coffee shop, design showroom, etc.
- Freestanding Building
- Multiple roll up doors

### Freestanding Retail Building | 42 NW Greenwood Ave., Bend, OR 97701