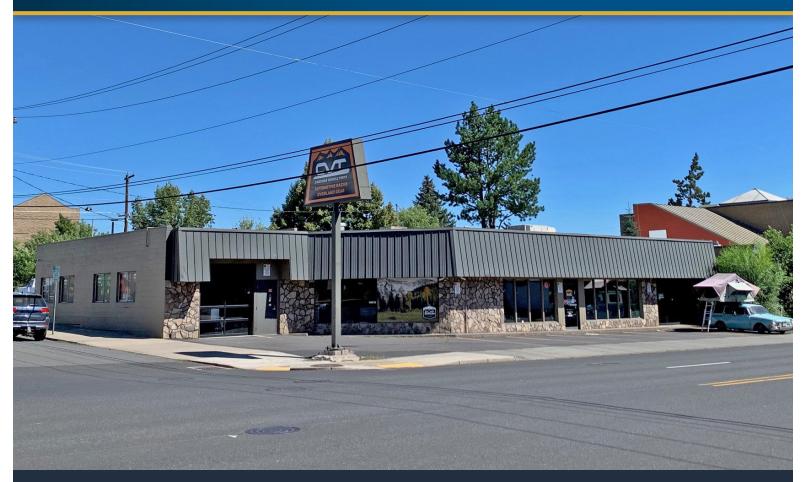

# FOR LEASE

9060 SF | \$1.50/SF/MO. NNN

## High Traffic Freestanding Retail Building

42 NW Greenwood Ave., Bend, OR 97701

## High Traffic Freestanding Retail Building

#### **HIGHLIGHTS**

- Excellent downtown location
- Located on high traffic Greenwood Avenue with 19,490 AADT
- Excellent space for retail, creative office, brewery, coffee shop, design showroom, etc.
- Freestanding Building
- Multiple roll up doors

### Freestanding Retail Building | 42 NW Greenwood Ave., Bend, OR 97701